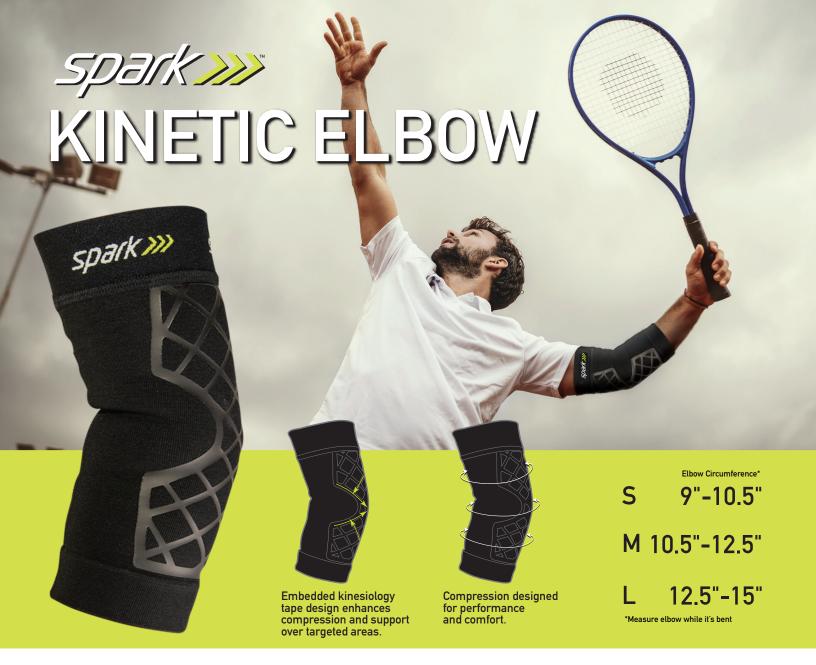

## COMPRESSION FUSED WITH KINESIOLOGY

Spark Kinetic Elbow Sleeve combines the benefits of kinesiology tape and compression in one easy to use, comfortable sleeve. Plus, it's intuitive to put on and won't leave sticky residue when removed. Now you can focus more of your energy towards achieving your fitness goals.

Use for: Running

Hiking Cycling Sports General fitness

**GRIP-TRACK** 

**ENHANCED** SUPPORT KINESIOLOGY

MSRP \$27.99 40416 Small 40417 Medium 40418 Large

www.brownmed.com