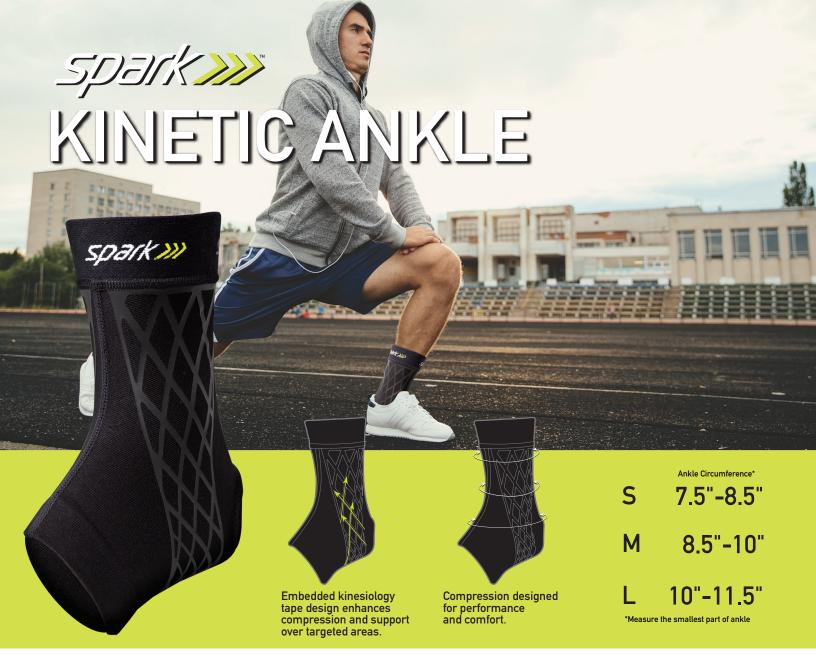

## COMPRESSION FUSED WITH KINESIOLOGY

Spark Kinetic Ankle Sleeve combines the benefits of kinesiology tape and compression in one easy to use, comfortable sleeve. Plus, it's intuitive to put on and won't leave sticky residue when removed. Now you can focus more of your energy towards achieving your fitness goals.

**GRIP-TRACK** 

HIGH PERFORMANCE COMPRESSION

**ENHANCED** SUPPORT **KINESIOLOGY** 

Use for:

Running Hiking Cycling Sports

General fitness

MSRP \$25.99 40426 Small 40427 Medium 40428 Large

www.brownmed.com